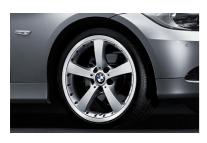

## Star-spoke composite wheel 179

Two-part, titanium bolt, burnished rim flange. Cast. Size 8 x 19 front, 9 x 19 rear; runflat tyres 225/35 R19Y front, runflat tyres 255/30 R19Y rear.

| Price          |                           |
|----------------|---------------------------|
| Erhältlich für | 3 Series Sedan from 03/05 |