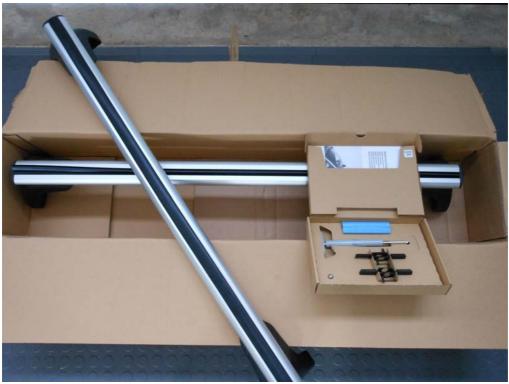

Cost £398.00 from BMW in July - Looking for £300.00

Also for sale are a set of genuine BMW lockable roof bars -

Part No 82 71 0 403 104

Again, brand new as bought at the same time as the cycle hoists. Still boxed and supplied with the unused fitting kit, instructions etc. These bars are the specific fitment for E87 and E90 models.

Cost £162.00 from BMW in July - Looking for £100.00

Will sell both items together or happy to split.

Located near Glasgow but can of course post at additional cost or willing to travel a reasonable distance to suit buyer.