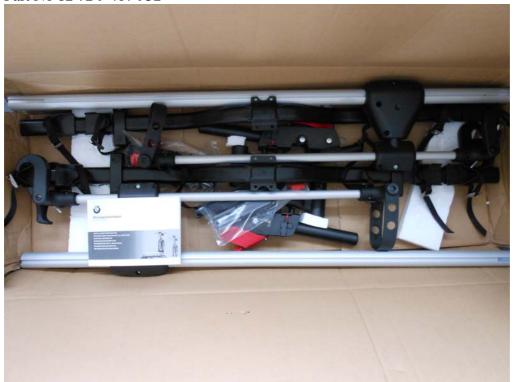

For sale are a set of genuine BMW Cycle Lifts (the twin cycle model) -

Part No 82 72 9 407 932

They are brand new and still in the box. I bought these for my wife's car however she prefers the towbar mounted carrier previously used and hence they've never even been out of the box except for pictures. Instruction booklet and all fittings are included naturally. These will fit E8X, E9X, E6X and F07 models but if in any doubt please check with your dealer.