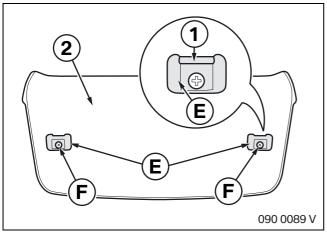

Centrally align roller sun blind **A** and firmly tighten nuts **H**.

Mark dimension a centred on the inside of the cover for the auxiliary brake light (1).

With the aid of dimensions a = 250 mm and b = 27 mm, drill Ø 4.2 mm holes (2) in the cover for the auxiliary brake light (1) and debur.

The retaining edge (1) of the bracket for the roller sun blind **E** must be aligned with the auxiliary brake light cover (2) as illustrated. •

Fit the bracket for the roller sun blind **E** with screw **F** on the outer side of the auxiliary brake light cover (2).

## 3. Installation

Align bracket for roller sun blind **E** so that it is straight.

Firmly secure bracket for roller sun blind **E** with washer **G** and nut **H** to the auxiliary brake light cover (1).