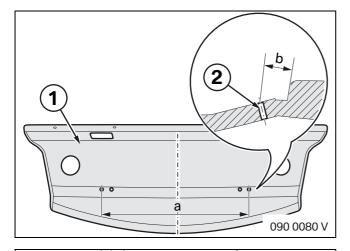

# Only for E90:

Mark dimension a centred on back of rear window shelf (1).

Mark dimension b for the holes (2) from the edge of the loudspeaker recess (also see following illustration).

 $a = 825 \, \text{mm}$ 

b = 15 mm

With the aid of dimensions a, b and c, drill  $\emptyset$  4.2 mm holes in the rear window shelf (1).

c = 87 mm