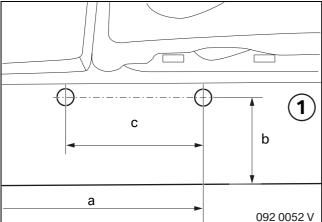

# Only for E90:

Mark dimension a centred on back of rear window shelf (1).

Mark dimension b for the holes (2) from the edge of the loudspeaker recess (also see following illustration).

 $a = 825 \, \text{mm}$ 

b = 15 mm

With the aid of dimensions a, b and c, drill  $\emptyset$  4.2 mm holes in the rear window shelf (1).

c = 87 mm

## Only for E92:

Mark dimension a centred on back of rear window shelf (1).

Mark dimension b for the holes (2) from the edge (3) of the loudspeaker recess (see also following illustration).

 $a = 825 \, mm$ 

b = 40 mm

With the aid of dimensions a, b and c, drill  $\emptyset$  4.2 mm holes in the rear window shelf (1).

5

c = 87 mm