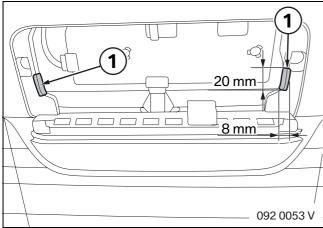

# Only for E90:

Mark dimension a centred on back of rear window shelf (1).

Mark dimension b for the holes (2) from the edge of the loudspeaker recess (also see following illustration).

 $a = 825 \, \text{mm}$ 

b = 15 mm

With the aid of dimensions a, b and c, drill  $\emptyset$  4.2 mm holes in the rear window shelf (1).

c = 87 mm

## Only for E92:

Mark dimension a centred on back of rear window shelf (1).

Mark dimension b for the holes (2) from the edge (3) of the loudspeaker recess (see also following illustration).

 $a = 825 \, mm$ 

b = 40 mm

With the aid of dimensions a, b and c, drill  $\emptyset$  4.2 mm holes in the rear window shelf (1).

5

c = 87 mm