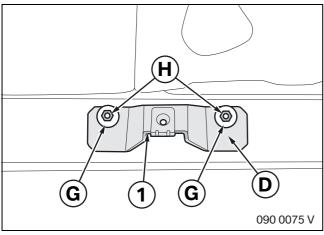

The retaining edge (1) of the bracket for the roller sun blind **E** must be aligned with the auxiliary brake light cover (2) as illustrated. •

Fit the bracket for the roller sun blind **E** with screw **F** on the outer side of the auxiliary brake light cover (2).

## 3. Installation

Align bracket for roller sun blind **E** so that it is straight.

Firmly secure bracket for roller sun blind **E** with washer **G** and nut **H** to the auxiliary brake light cover (1).