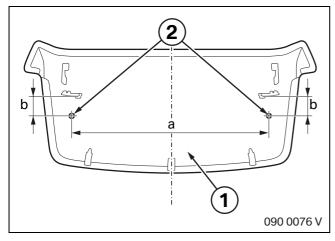

Centrally align roller sun blind **A** and firmly tighten nuts **H**.

Mark dimension a centred on the inside of the cover for the auxiliary brake light (1).

With the aid of dimensions a = 250 mm and b = 27 mm, drill Ø 4.2 mm holes (2) in the cover for the auxiliary brake light (1) and debur.