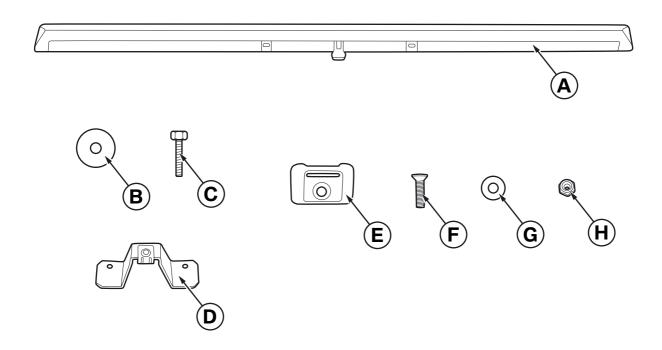

# 1. Parts Overview

090 0073 V

3

# Legend

- A Roller sun blind
- B Washer M6.4x19x1 (2x)
- C Hexagon head screw M6x20 (2x)
- D Mounting bracket for rear window shelf (2x)
- E Mounting bracket for roller sun blind (2x)
- F Countersunk screw M4x12 (2x)
- G Washer M4.3x16x1 (6x)
- H Self-locking nut M4 (6x)