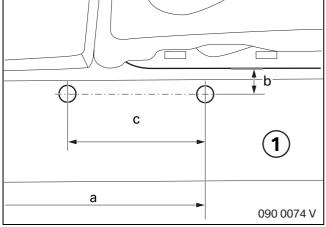

# Only for E90:

Mark dimension a centred on back of rear window shelf (1).

Mark dimension b for the holes (2) from the edge of the loudspeaker recess (also see following illustration).

 $a = 825 \, \text{mm}$ 

b = 15 mm

With the aid of dimensions a, b and c, drill  $\emptyset$  4.2 mm holes in the rear window shelf (1).

c = 87 mm

b = 40 mm

With the aid of dimensions a, b and c, drill  $\emptyset$  4.2 mm holes in the rear window shelf (1).

5

c = 87 mm