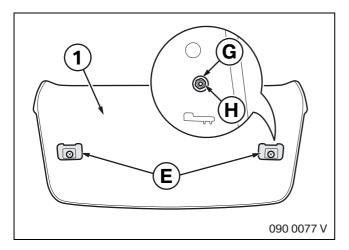

#### For all vehicles:

Fit roller sun blind **A** together with the screws from above in the holes in the rear window shelf (1).

Fit bracket for rear window shelf **D** onto the screws on the underside of the rear window shelf with recess (1) facing towards the rear. Lightly secure roller sun blind **A** with washers **G** and nuts **H**.

#### For all vehicles:

Working from the interior, remove the prepunched foam material above hole (1).

Install rear window shelf as described in TIS No. 51 46 001.

Working from the luggage compartment, fit screw **C** through washer **B** and hole (1) and secure rear window shelf to bracket **D**.