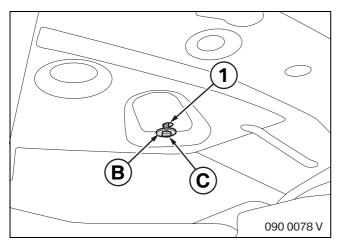

#### For all vehicles:

Working from the interior, remove the prepunched foam material above hole (1).

Install rear window shelf as described in TIS No. 51 46 001.

Working from the luggage compartment, fit screw **C** through washer **B** and hole (1) and secure rear window shelf to bracket **D**.