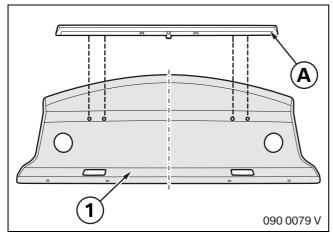

#### For all vehicles:

Fit roller sun blind **A** together with the screws from above in the holes in the rear window shelf (1).

Fit bracket for rear window shelf **D** onto the screws on the underside of the rear window shelf with recess (1) facing towards the rear. Lightly secure roller sun blind **A** with washers **G** and nuts **H**.

Centrally align roller sun blind **A** and firmly tighten nuts **H**.

Mark dimension a centred on the inside of the cover for the auxiliary brake light (1).

With the aid of dimensions a = 250 mm and b = 27 mm, drill Ø 4.2 mm holes (2) in the cover for the auxiliary brake light (1) and debur.