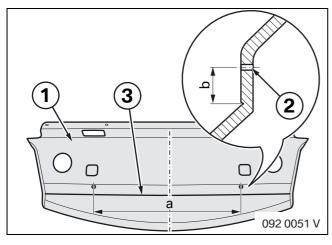

## Only for E92:

Mark dimension a centred on back of rear window shelf (1).

Mark dimension b for the holes (2) from the edge (3) of the loudspeaker recess (see also following illustration).

 $a = 825 \, mm$ 

b = 40 mm

With the aid of dimensions a, b and c, drill  $\emptyset$  4.2 mm holes in the rear window shelf (1).

5

c = 87 mm