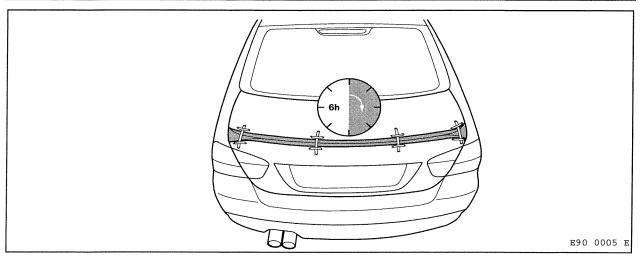

Adhere rear spoiler with Beta-Link liquid adhesive (EPC Part No. 82 69 9 408 866) Must be ordered separately.

The vehicle can be driven after about 6 hours and can be driven through a car wash after 48 hours.