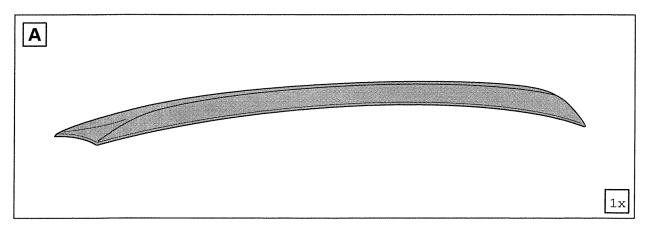

# 2. Rear spoiler installation diagram

#### Installation information

Before painting, the fit accuracy of all add-on parts must be checked on the vehicle.

Clean adhesion surfaces with Beta-Clean cleaner. They must be free of oil and grease.

The ambient temperature for adhesive bonding must not be below 18°C or above 35°C.

Adhere rear spoiler with Beta-Link liquid adhesive (EPC Part No. 82 69 9 408 866) Must be ordered separately.

The vehicle can be driven after about 6 hours and can be driven through a car wash after 48 hours.