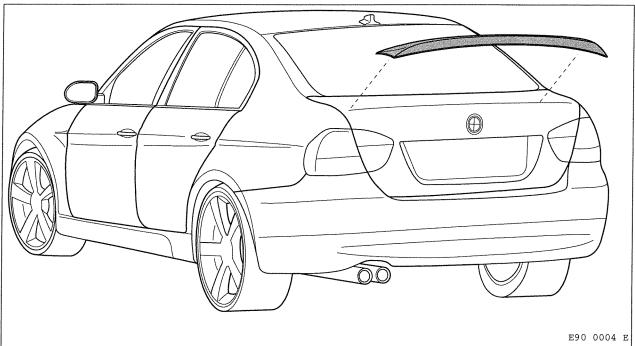

# 3. Mounting rear spoiler

© BMW AG, München 01 29 0 401 006 12.2004 6

## **Ordering information**

The rear spoiler can be ordered individually and primer-coated (see EPC for part number and identification).