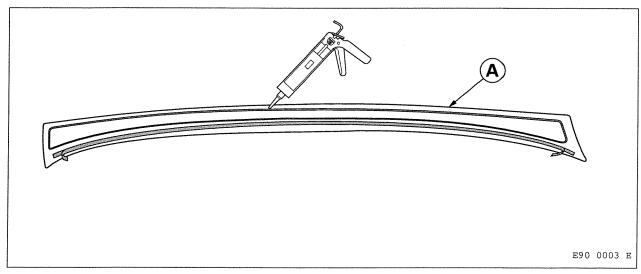

# 3. Mounting rear spoiler

© BMW AG, München 01 29 0 401 006 12.2004 6

#### Installation information

Before painting, the fit accuracy of all add-on parts must be checked on the vehicle.

Clean adhesion surfaces with Beta-Clean cleaner. They must be free of oil and grease.

The ambient temperature for adhesive bonding must not be below 18°C or above 35°C.

Adhere rear spoiler with Beta-Link liquid adhesive (EPC Part No. 82 69 9 408 866) Must be ordered separately.

The vehicle can be driven after about 6 hours and can be driven through a car wash after 48 hours.