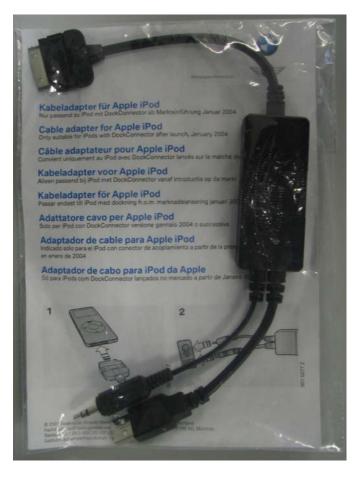

Please note that option 6FL is available on non iDrive equipped vehicles as well.

Included in option 6FL is the cable that is required to fully integrate an Apple iPod:

This cable will be supplied on a dealer level similar to the way that X5 Rear Seat Entertainment Headphones are included.