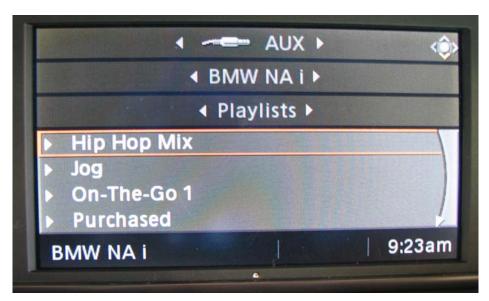

Please note that the USB interface is located above the "AUX IN" interface.

Option 6FL will allow for full integration and functionality of an iPod through the vehicles audio system. Full functionality means that a customer will be able to charge and navigate through their iPod using song title, artist and playlists: