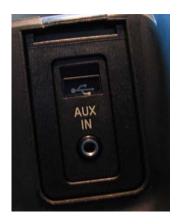

## iPod and USB Adapter Overview

In keeping with BMW's commitment to technology leadership, BMW NA is proud to announce the availability of an iPod and USB Adapter as a factory option (SA 6FL). **This option will not remove the auxiliary input, it is a supplement and there are no conflicts with the CD Changer**. The photo below shows the interface:

Please note that the USB interface is located above the "AUX IN" interface.

Option 6FL will allow for full integration and functionality of an iPod through the vehicles audio system. Full functionality means that a customer will be able to charge and navigate through their iPod using song title, artist and playlists: