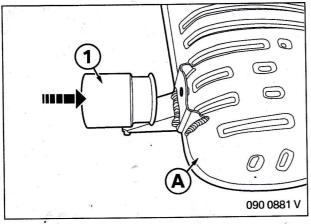

Uninstall acoustic distributor (1) on the standard silencer (not shown) and fit it to Performance silencer **A**.

Mark the entrance pipe (1) from the cut end (2) with a distance of  $\mathbf{b} = 35 \text{ mm}$  (3).