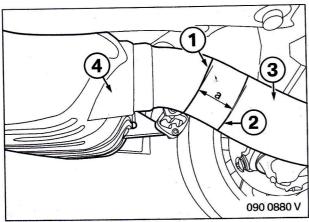

From the marking (1), draw a mark (2) at a distance of **a = 40 mm** on the entrance pipe (3).

Cut the entrance pipe (3) using suitable tools at the mark (2) and deburr.

Remove the rear silencer (4) from the car.