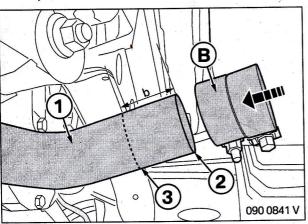

Push the front end of clamp **B** up to the mark (3) on the entrance pipe (1).

7/2011