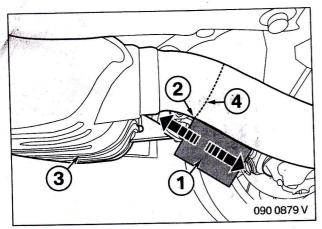

## 3. Installing the Performance silencer

Using a suitable flat object (1), determine and mark (4) the start of the curve (2) of the entrance pipe into the rear silencer (3) by moving the flat object (1).